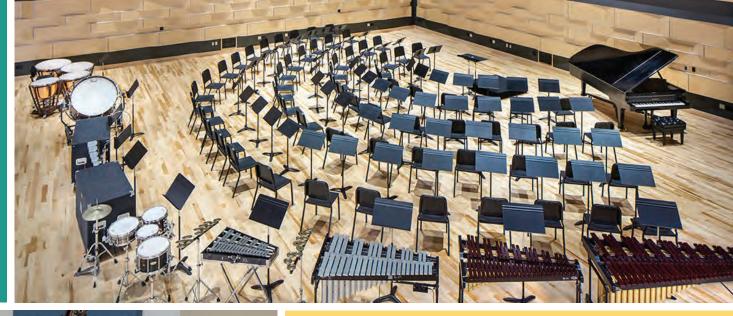

### **REHEARSAL HALLS**

#### 3,500 SQUARE-FOOT **REHEARSAL HALLS**

PROVIDE AMPLE SPACE FOR ORCHESTRA, WIND SYMPHONY, AND CHOIR REHEARSALS