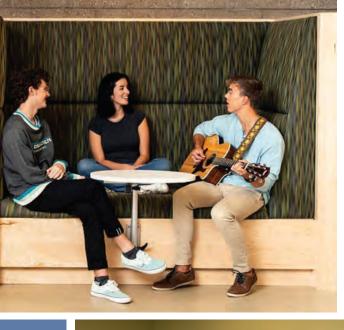

STRING, BRASS, AND WIND **INSTRUMENTS** 

**STUDENT ENCLAVES** THREE STUDENT ENCLAVES **PROVIDE GATHERING SPACES** JUST FOR STUDENTS

**INSTRUMENT LOCKERS** TWO STUDENT LOCKER AREAS PROVIDE SPACE AND **STORAGE FOR LARGER** INSTRUMENTS