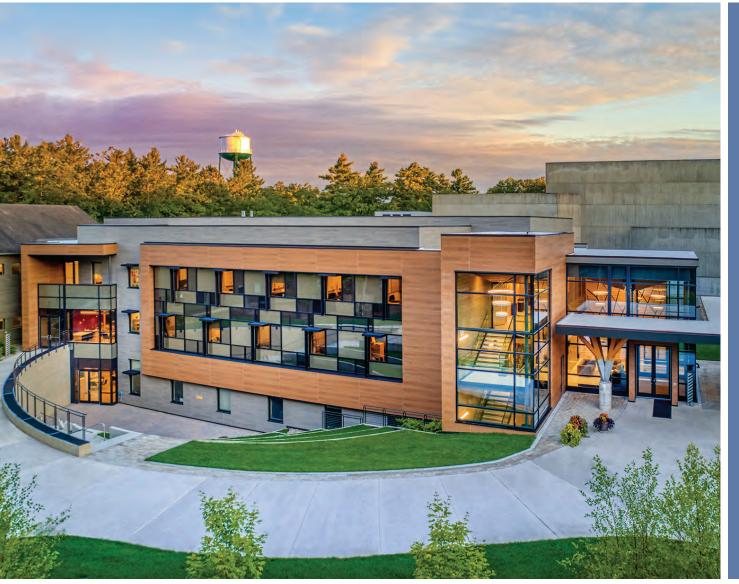

### **THE MUSIC CENTER**



# 60,000 SQUARE-FOOT STATE-OF-THE-ART MUSIC FACILITY

















## (((-//-))) **AUDIO ISOLATION**



**BOX-IN-BOX CONSTRUCTION IS USED TO MAXIMIZE** SOUNDPROOFING





### ျပြု

#### **NON-PARALLEL WALLS**

PROVIDE A COMBINATION OF SOUND ABSORPTION AND **REFRACTIONS ALONG WITH AN** UNCOMPROMISING REHEARSAL EXPERIENCE



#### ACOUSTICALLY **RATED DOORS**

INCLUDE SOUND SEALS AND SPECIALIZED HARDWARE TO **KEEP SOUND WITHIN STUDIOS,** PRACTICE ROOMS, AND **PERFORMANCE SPACES** 





### **REHEARSAL HALLS**





#### 3,500 SQUARE-FOOT **REHEARSAL HALLS**

PROVIDE AMPLE SPACE FOR ORCHESTRA, WIND SYMPHONY, AND CHOIR REHEARSALS



#### **OBSERVATION BALCONY** ALLOWS GUESTS TO VIEW **REHEARSALS WITHOUT** INTERRUPTION





**FEATURES** 





#### UNITED FROM STUDIO **TO STAGE**

THE MUSIC CENTER PHYSICALLY CONNECTS THE FROLICH PIANO AND PERCUSSION BUILDING AND CORSON AUDITORIUM, CREATING ONE LARGE MUSIC COMPLEX. THE **BUILDING IS ALSO CONNECTED** VIA FIBER OPTIC TECHNOLOGY FOR RECORDING CAPABILITIES IN MULTIPLE VENUES THROUGHOUT CAMPUS.



#### PERCUSSION **TEACHING STUDIOS**

PROVIDE OPTIMAL ACOUSTICS, STORAGE SPACE, AND DOORS WIDE ENOUGH FOR LARGE **INSTRUMENTS** 







#### **CONTEMPORARY MUSIC PRACTICE STAGE**

THE ELEVATED PERFORMANCE STAGE IS IN A CLASSROOM SETTING—ALLOWING FOR STUDENTS TO LEARN LIGHTING AND SOUND TECHNIQUES



**INSTRUMENT REPAIR SERVICES ON-SITE REPAIR SHOPS FOR** 

STRING, BRASS, AND WIND **INSTRUMENTS** 









**STUDENT ENCLAVES** THREE STUDENT ENCLAVES **PROVIDE GATHERING SPACES** JUST FOR S