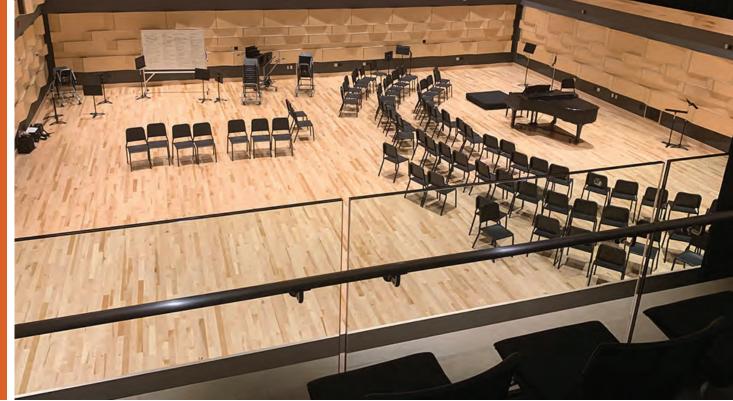

### **REHEARSAL HALLS**

#### 3,500 SQUARE-FOOT **REHEARSAL HALLS**

PROVIDE AMPLE SPACE FOR ORCHESTRA, WIND SYMPHONY, AND CHOIR REHEARSALS

#### **OBSERVATION BALCONY** ALLOWS GUESTS TO VIEW **REHEARSALS WITHOUT** INTERRUPTION

**FEATURES** 