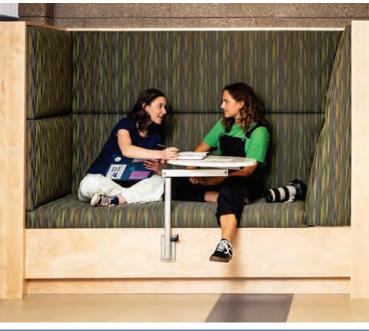

STRING, BRASS, AND WIND **INSTRUMENTS** 

**STUDENT ENCLAVES** THREE STUDENT ENCLAVES **PROVIDE GATHERING SPACES** JUST FOR STUDENTS

**INSTRUMENT LOCKERS** TWO STUDENT LOCKER AREAS PROVIDE SPACE AND **STORAGE FOR LARGER** INSTRUMENTS