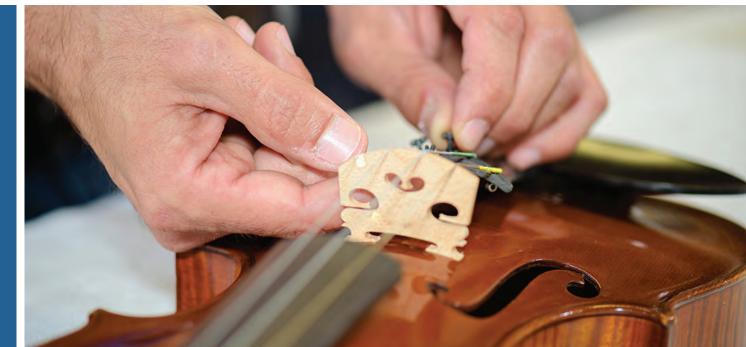

STRING, BRASS, AND WIND **INSTRUMENTS** 

**STUDENT ENCLAVES** THREE STUDENT ENCLAVES **PROVIDE GATHERING SPACES** JUST FOR STUDENTS

**INSTRUMENT LOCKERS** TWO STUDENT LOCKER AREAS PROVIDE SPACE AND **STORAGE FOR LARGER** INSTRUMENTS