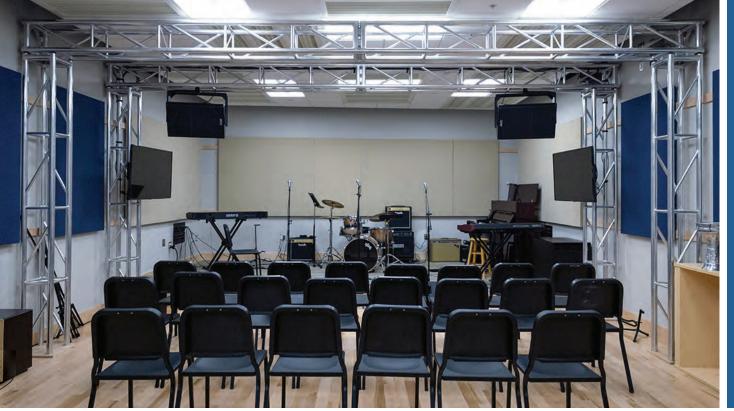

#### **CONTEMPORARY MUSIC PRACTICE STAGE**

THE ELEVATED PERFORMANCE STAGE IS IN A CLASSROOM SETTING—ALLOWING FOR STUDENTS TO LEARN LIGHTING AND SOUND TECHNIQUES

**INSTRUMENT REPAIR SERVICES ON-SITE REPAIR SHOPS FOR** 