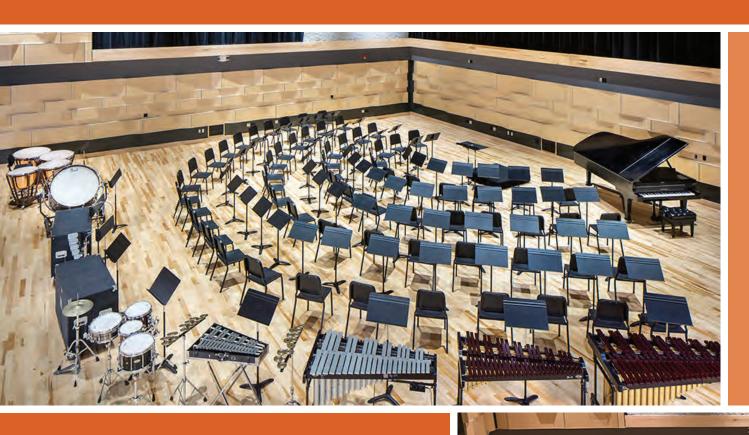

### **REHEARSAL HALLS**

#### 3,500 SQUARE-FOOT **REHEARSAL HALLS**

PROVIDE AMPLE SPACE FOR ORCHESTRA, WIND SYMPHONY, AND CHOIR REHEARSALS

#### **OBSERVATION BALCONY** ALLOWS GUESTS TO VIEW **REHEARSALS WITHOUT** INTERRUPTION

**FEATURES** 